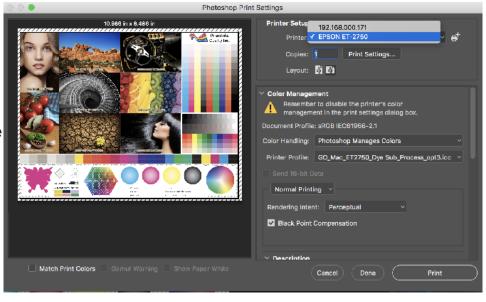

#### +1-818-260-9591 • sales@graphicsone.com • www.graphicsone.com

3. In the print menu, verify your printer is selected, once this is done look for the *Color Management* option, go to *Color Handling* and select Photoshop Manage Colors.

Then select the Printer

Profile Tab scroll down and select the Custom Color Profile.

#### +1-818-260-9591 • sales@graphicsone.com • www.graphicsone.com

Be sure your Rendering Intent is set to Perceptual