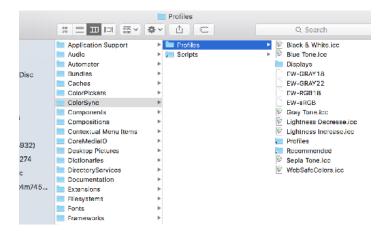

How to load a profile in Adobe Suite Applications

This bulletin describes the procedure on how to use custom profiles for SubliMate™ Ink. The images below correspond to a profile created and loaded in Adobe Photoshop, but applies to other products of the suite.

Download your profile and save it to your preferred computer location, and copy it to the Profiles folder in your Mac iOS

Images will show how to access the path to save the profile

Go to Finder, select Computer or click Command + C



On Mac Drive select Library.





#### +1-818-260-9591 • sales@graphicsone.com • www.graphicsone.com

## Search for ColorSync folder and click on it.



#### Select Profiles and click on it.



Search for the other Profiles folder and click on it.

Paste the downloaded profile in this location.







#### +1-818-260-9591 • sales@graphicsone.com • www.graphicsone.com

Now you are ready to work on your Photoshop App.

1. Open your original file



2. Send your image to print





#### +1-818-260-9591 • sales@graphicsone.com • www.graphicsone.com

3. In the print menu, verify your printer is selected, once this is done look for the *Color Management* option, go to *Color Handling* and select Photoshop Manage Colors.



Then select the Printer

Profile Tab scroll down and select the Custom Color Profile.





#### +1-818-260-9591 • sales@graphicsone.com • www.graphicsone.com

Be sure your Rendering Intent is set to Perceptual



# 4. Go to Print Settings





#### +1-818-260-9591 • sales@graphicsone.com • www.graphicsone.com

The technical specifications and performance capabilities