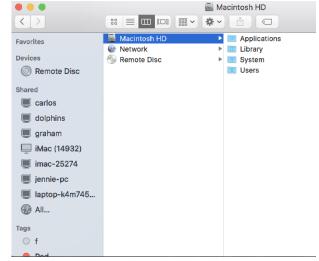

# SubliMate™ Profiles (Mac)

How to load a profile in Adobe Suite Applications

This bulletin describes the procedure on how to use custom profiles for SubliMate™ Ink. The images below correspond to a profile created and loaded in Adobe Photoshop, but applies to other products of the suite.

Download your profile and save it to your preferred computer location, and copy it to the Profiles folder in your Mac iOS

Images will show how to access the path to save the profile

Go to Finder, select Computer or click Command + C



On Mac Drive select Library.





#### +1-818-260-9591 • sales@graphicsone.com • www.graphicsone.com

## Search for ColorSync folder and click on it.



#### Select Profiles and click on it.



Search for the other Profiles folder and click on it.

Paste the downloaded profile in this location.







#### +1-818-260-9591 • sales@graphicsone.com • www.graphicsone.com

Now you are ready to work on your Photoshop App.

1. Open your original file



2. Send your image to print





#### +1-818-260-9591 • sales@graphicsone.com • www.graphicsone.com

3. In the print menu, verify your printer is selected, once this is done look for the *Color Management* option, go to *Color Handling* and select Photoshop Manage Colors.



Then select the Printer

Profile Tab scroll down and select the Custom Color Profile.





#### +1-818-