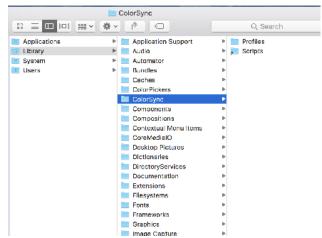

#### Select Profiles and click on it.

Search for the other Profiles folder and click on it.

Paste the downloaded profile in this location.