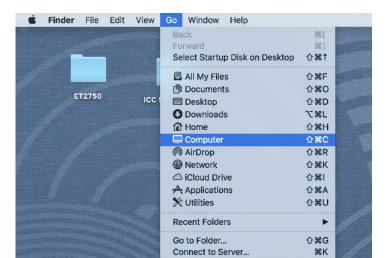

Download your profile and save it to your preferred computer location, and copy it to the Profiles folder in your Mac iOS

Images will show how to access the path to save the profile

Go to Finder, select Computer or click Command + C