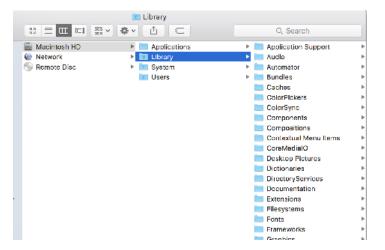

# SubliMate™ Profiles (Mac)

How to load a profile in Adobe Suite Applications

This bulletin describes the procedure on how to use custom profiles for SubliMate™ Ink. The images below correspond to a profile created and loaded in Adobe Photoshop, but applies to other products of the suite.

Download your profile and save it to your preferred computer location, and copy it to the Profiles folder in your Mac iOS

Images will show how to access the path to save the profile

Go to Finder, select Computer or click Command + C



On Mac Drive select Library.





#### +1-818-260-9591 • sales@graphicsone.com • www.graphicsone.com

## Search for ColorSync folder and click on it.



#### Select Profiles and click on it.



Search for the other Profiles folder and click on it.

Paste the downloaded profile in this location.







#### +1-818-260-9591 • sales@graphicsone.com • www.graphicsone.com

Now you are ready to work on your Photoshop App.

1. Open your original file



2. Send your image to print





#### +1-818-260-9591 • sales@graphicsone.com • www.graphicsone.com

3. In the print menu, verify your printer is selected, once this is done look for the *Color Management* option, go to *Color Handling* and select Photoshop Manage Colors.



Then select the Printer

Profile Tab scroll down and select the Custom Color Profile.





#### +1-818-260-9591 • sales@graphicsone.com • www.graphicsone.com

Be sure your Rendering Intent is set to Perceptual



# 4. Go to