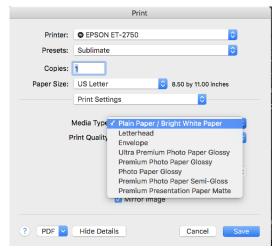

-260-9591 • sales@graphicsone.com • www.graphicsone.com

The technical specifications and performance capabilities listed herein are subject to change at any time and may not reflect actual production capabilities. Graphics One is not responsible for any incorrect information contained herein and urges any buyer or potential buyer to test the product prior to making a purchase.

Graphics One, 824 W. Ahwanee Avenue. Sunnyvale, CA 94085, USA Tel: 818-260-9591, Email: sales@graphicsone.com, Website: www.graphicsone.com @Copyright 2017 Graphics One, GO (Graphics One), are trademarks of Graphics One. All other trademarks are properties of their respective companies.

# Select the following settings below for printing. :

#### A. Size



# C. Print Quality and Mirror.



# B. Paper Type Plain.



### D. Select Color Matching.





#### +1-818-260-9591 • sales@graphicsone.com • www.graphicsone.com

# E. Color Matching will show inactive



# F. Select Color Options, will show this warning.



# \* Remember to print in Mirror

# 5. Print image and transfer.

Polyester Material Type

Temperature/Time Recommendations: 392 Farenheit / 35-45 Sec

Note: Different materials need different Temp/Time please test for best results.



#### +1-818-260-9591 • sales@graphicsone.com • www.graphicsone.com