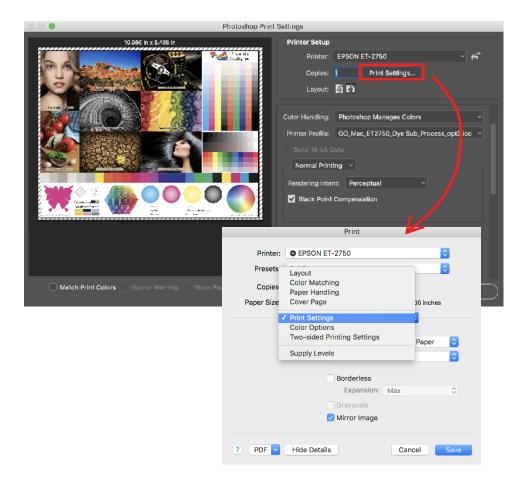

# 4. Go to Print Settings

# Select the following settings below for printing. :