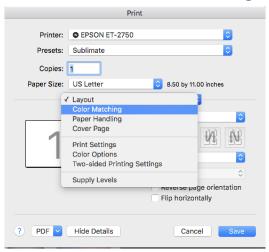

• www.graphicsone.com

The technical specifications and performance capabilities listed herein are subject to change at any time and may not reflect actual production capabilities. Graphics One is not responsible for any incorrect information contained herein and urges any buyer or potential buyer to test the product prior to making a purchase.

Graphics One, 824 W. Ahwanee Avenue. Sunnyvale, CA 94085, USA Tel: 818-260-9591, Email: sales@graphicsone.com, Website: www.graphicsone.com @Copyright 2017 Graphics One, GO (Graphics One), are trademarks of Graphics One. All other trademarks are properties of their respective companies.

# Select the following settings below for printing. :

#### A. Size



# C. Print Quality and Mirror.



# B. Paper Type Plain.



### D. Select Color Matching.





#### +1-818-260-9591 • sales@graphicsone.com • www.graphicsone.com

# E. Color Matching will show inactive



# F. Select Color Options, will show this warning.



# \* Remember to print in Mirror

# 5. Print image and transfer.

Polyester Material Type

Temperature/Time Recommendations: 392 Farenheit / 35-45 Sec

Note: Different materials need different Temp/Time please test for best results.



#### +1-818-260-9591 • sales@graphicsone.com • www.graphicsone.com