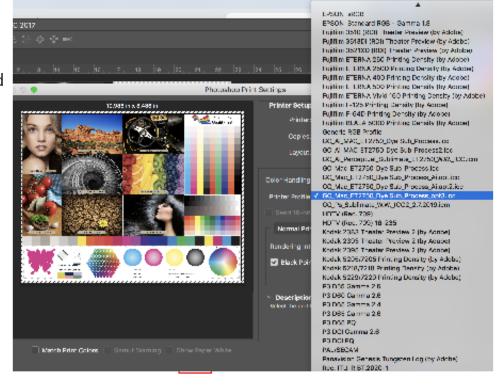

Then select the Printer

Profile Tab scroll down and select the Custom Color Profile.