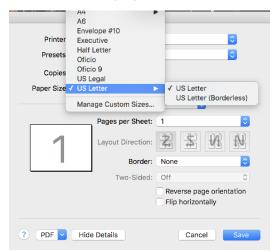

to Perceptual



# 4. Go to Print Settings





#### +1-818-260-9591 • sales@graphicsone.com • www.graphicsone.com

The technical specifications and performance capabilities listed herein are subject to change at any time and may not reflect actual production capabilities. Graphics One is not responsible for any incorrect information contained herein and urges any buyer or potential buyer to test the product prior to making a purchase.

Graphics One, 824 W. Ahwanee Avenue. Sunnyvale, CA 94085, USA Tel: 818-260-9591, Email: sales@graphicsone.com, Website: www.graphicsone.com @Copyright 2017 Graphics One, GO (Graphics One), are trademarks of Graphics One. All other trademarks are properties of their respective companies.

# Select the following settings below for printing. :

#### A. Size



# C. Print Quality and Mirror.



# B. Paper Type Plain.



### D. Select Color Matching.





#### +1-818-260-9591 • sales@graphicsone.com • www.graphicsone.com

# E. Color Matching will show inactive



# F. Select Color Options, will show this warning.



# \* Remember to print in Mirror

# 5. Print image and transfer.

Polyester Material Type

Temperature/Time Recommendations: 392 Farenheit / 35-45 Sec

Note: Different materials need different Temp/Time please test for best results.



#### +1-818-260-9591 • sales@graphicsone.com • www.graphicsone.com