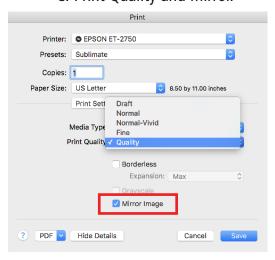

Settings





#### +1-818-260-9591 • sales@graphicsone.com • www.graphicsone.com

The technical specifications and performance capabilities listed herein are subject to change at any time and may not reflect actual production capabilities. Graphics One is not responsible for any incorrect information contained herein and urges any buyer or potential buyer to test the product prior to making a purchase.

Graphics One, 824 W. Ahwanee Avenue. Sunnyvale, CA 94085, USA Tel: 818-260-9591, Email: sales@graphicsone.com, Website: www.graphicsone.com @Copyright 2017 Graphics One, GO (Graphics One), are trademarks of Graphics One. All other trademarks are properties of their respective companies.

# Select the following settings below for printing. :

#### A. Size



# C. Print Quality and Mirror.



# B. Paper Type Plain.



### D. Select Color Matching.





#### +1-818-260-9591 • sales@graphicsone.com • www.graphicsone.com

# E. Color Matching will show inactive



# F. Select Color Options, will show this warning.



# \* Remember to print in Mirror

# 5. Print image and transfer.

Polyester Material Type

Temperature/Time Recommendations: 392 Farenheit / 35-45 Sec

Note: Different materials need different Temp/Time please test for best results.



#### +1-818-260-9591 • sales@graphicsone.com • www.graphicsone.com