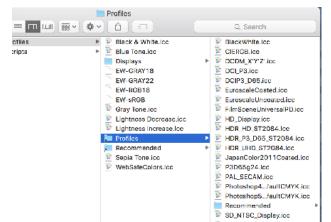

#### Select Profiles and click on it.

Search for the other Profiles folder and click on it.

Paste the downloaded profile in this location.